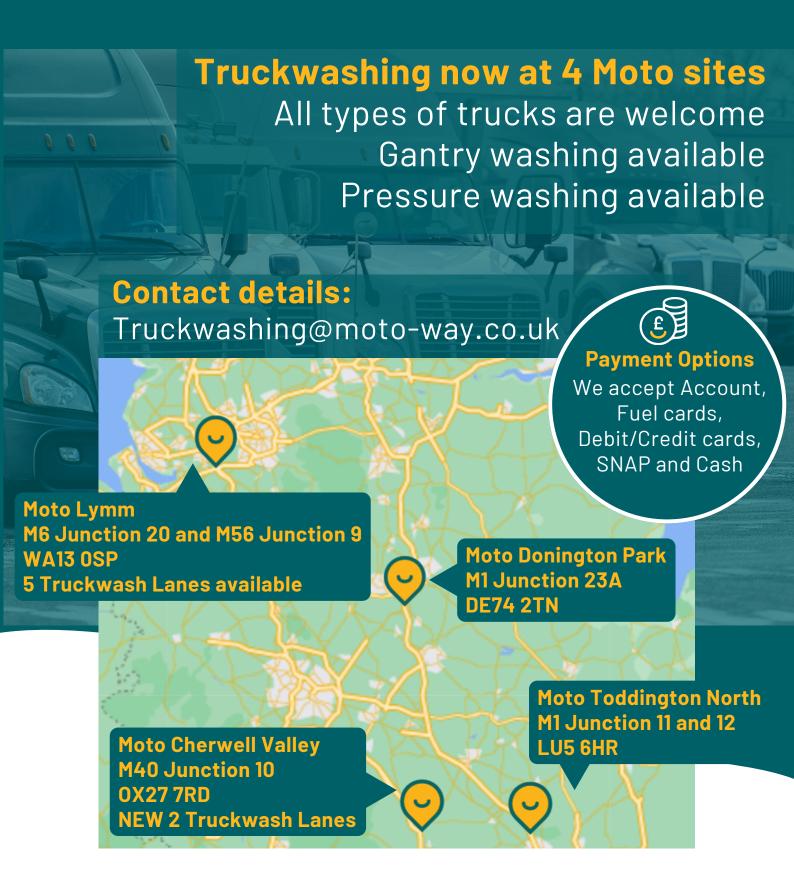

## moto truckwash available at 4 locations

(C) Contact details: Truckwashing@moto-way.co.uk

## **Payment Options**

We accept Account, Fuel cards, Debit/Credit cards, SNAP and Cash

moto truckwash sites

Cherwell Valley 440 - J 10

**Toddington North** M1 - J 11 & 12 **Donington Park** M1 - J 23A

Lymm M6-J20& M56 - J9